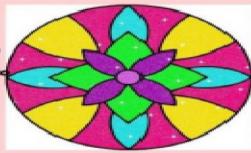

# Class - III A & B Assignment :- 1. ART

Title:- Rangoli Design

In this assignment, you will have the opportunity to create your own beautiful Rangoli design on an A4 size sheet. Get ready to explore patterns, colors, and symmetry as you bring your imagination to life.