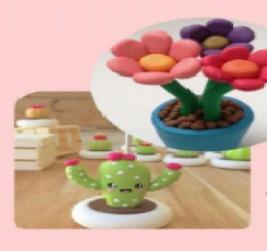

# Assignment :- 2. CRAFT

Title :- Foam Clay (mini) Flower pot

Craft a stunning foam clay flower pot by covering a small pot with colorful foam clay, molding intricate designs or flowers, then letting it air dry for a charming decorative piece!